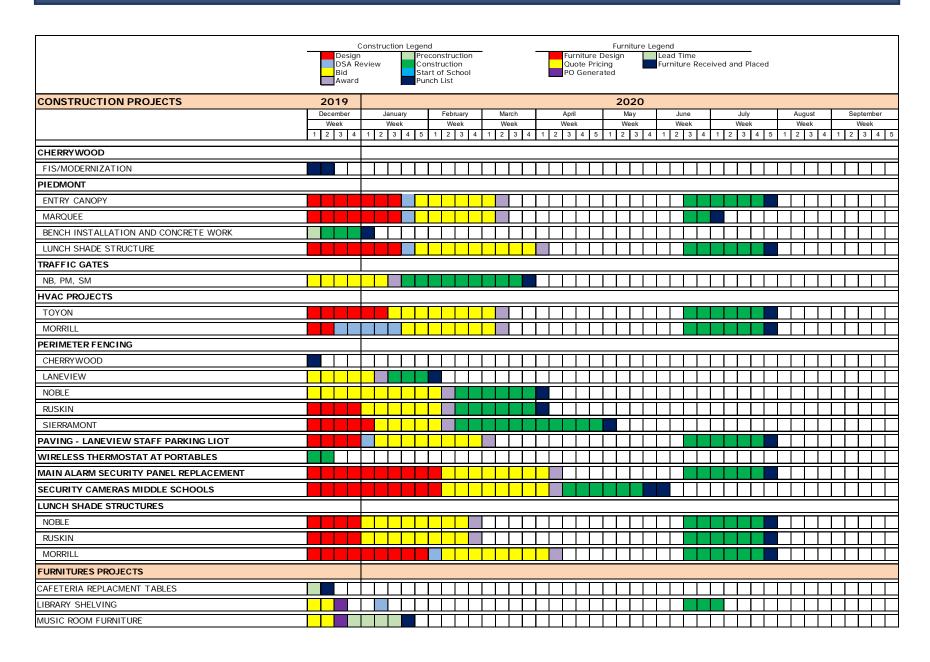

### Measure L – Program Schedule

#### **Cherrywood Elementary School - FIS**

- In progress:
  - Elevator State Inspection scheduled for December 19, 2019
  - Punch List

#### **Additional Projects**

- Complete:
  - Traffic Gates Phase 1 BT, CW, NW, SD, VP, and MM
  - Portable Restroom Replacement @ Brooktree
  - Cherrywood Fencing
  - Majestic Way Gate Replacement
- In Construction:
  - Wireless thermostat's at portables
- In Design/Bidding:
  - Traffic Gates Phase 2 NB, PM, and SM
  - Perimeter Fencing
    - Laneview
    - Noble
    - Ruskin
    - Sierramont

#### **Additional Projects**

- Design/Bidding:
  - Morrill HVAC
  - Paving Laneview Staff Parking Lot
  - Main Alarm Security Alarm Panels
  - Security Camera @ Middle Schools
  - Lunch Shade Structures
    - Noble
    - Ruskin
    - Morrill
  - Library Shelving
  - Music Room Furniture
  - Piedmont
    - Entry Canopy
    - Marquee
    - Lunch Shade Structure