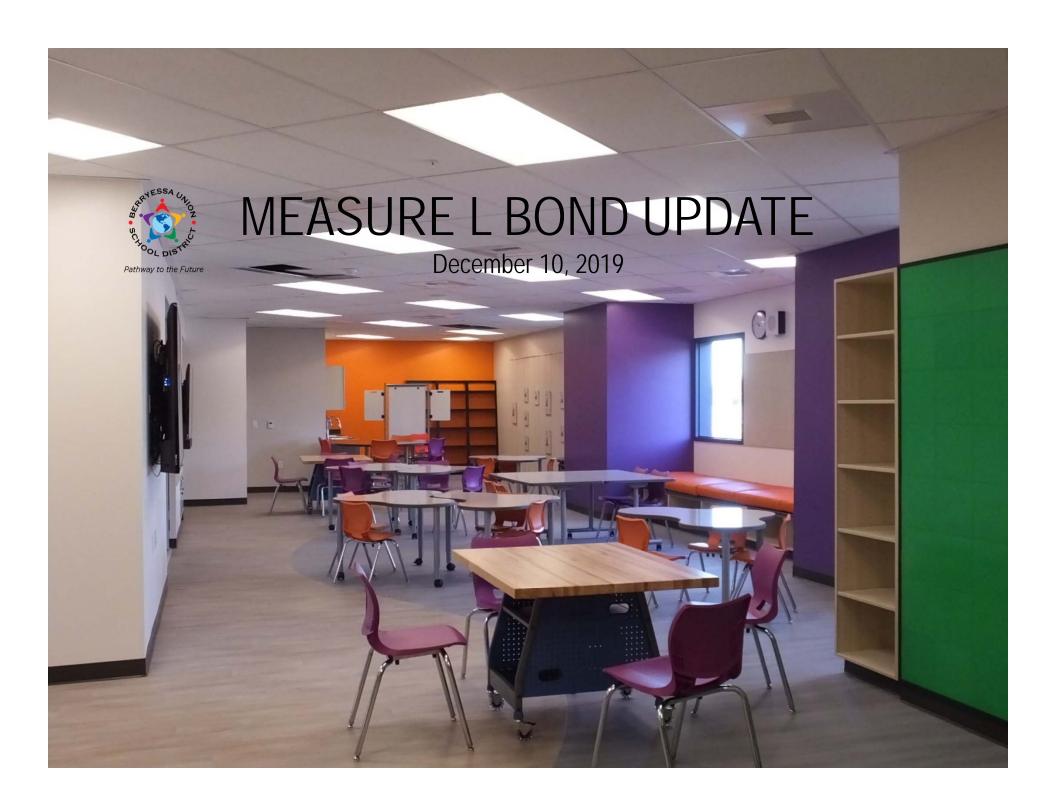

#### **Cherrywood Elementary School - FIS**

- In progress:
  - Elevator State Inspection scheduled for December 19, 2019
  - Punch List