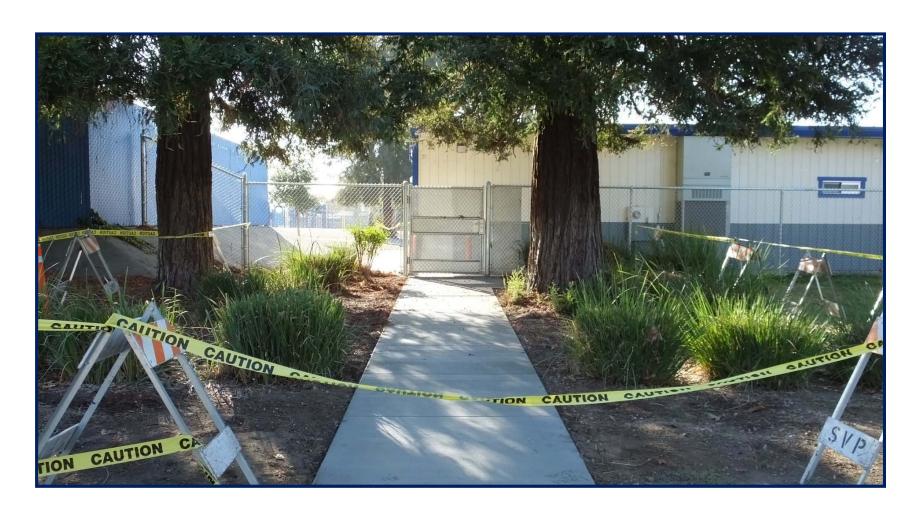

Cherrywood FIS – Fencing

Cherrywood FIS – Fencing

Toyon Elementary School – Concrete Work