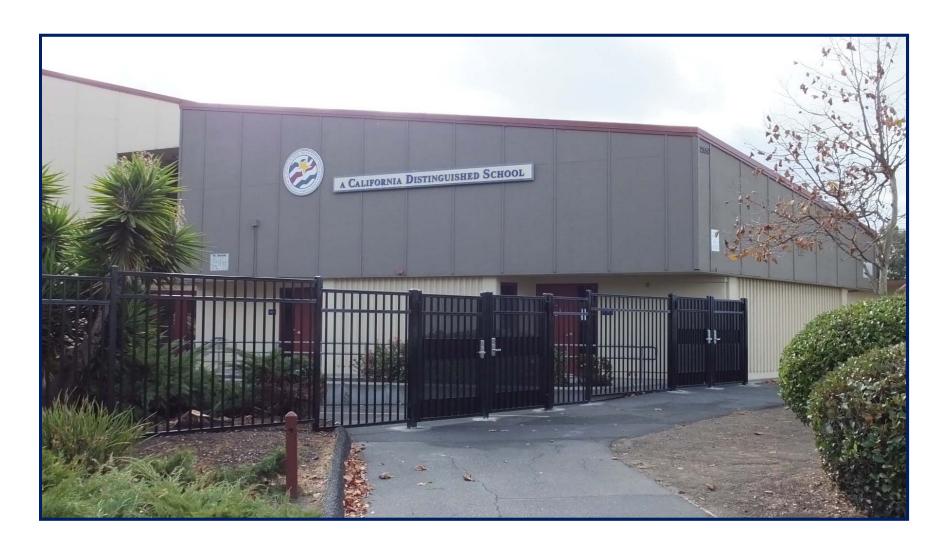

Cherrywood FIS – Fencing

Cherrywood FIS – Fencing

Toyon Elementary School – Concrete Work